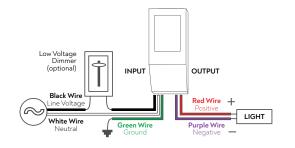

ish: Black (Standard), White, Silver

Housing: Aluminum Alloy

-25°C to +50°C (-13°F to 122°F) Operating Temp.:

Life: 50,000 hrs

Warranty: 5 yrs

Ingress Protection: IP65 Wet Location









#### Class 2 Dimmable LED DC Electronic Transformer

- · Encapsulated transformer in black powder coated NEMA3 enclosure
- · Enclosure should not exceed 70° C @ 40° C ambient
- · Removable wiring compartment

AC Input Voltage 120V 60Hz 12V DC DC Output Voltage:

Input Current Full Load: 0.2A (20W), 0.41A (40W), 0.61A (60W)

Max Load: 20W, 40W, 60W

Output Current Full Load: 1.7A (20W), 3.5A (40W), 5A (60W)

Efficiency: >90% Power Factor: 0.95

Ingress Protection: IP50 Dry Location

Warranty:

Certification: ULC Listed, CSA Approved, UL standards 8750 Class 2



### WIRING DIAGRAM

### ACCESSORIES





#### 12-Guage 2-Conductor Landscape Lighting Cable

- · Suitable for outdoor accent lighting, landscape lighting and security lighting applications not exceeding 150 Volts
- · May be installed outdoors exposed to sunlight or direct burial
- · Suitable for use at temperatures not exceeding minimum -20°C or maximum 60°C

# ORDER CODE

Luminaire

NAS

MODEL WATTAGE NAS - SPOT LIGHT **3W** - 3W

**12V OPERATING VOLTAGE** 

12V - 12V DC

**FINISH** 

**BLK** - BLACK (Standard) WHT - WHITE SIL - SILVER

45 **OPTICS** 

**45** - 45°

LIGHT COLOUR WW - 3000K WARM WHITE Consult factory for

other options

Transformer

**LOW VOLTAGE** 

**ELV** 12V OUTPUT MODEL ELV - ELEC.

**VOLTAGE** 12V - 12V DC

**3W** 

MAX LOAD **20W** - 20W 40W - 40W

60W - 60W

**ACCESSORIES** 122-(X) - 12/2 CABLE

(Leng