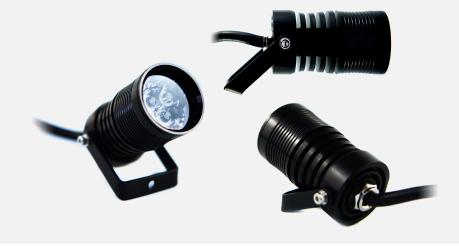

# **NASSAU SPOT LIGHT**

Compact Design

# FEATURES

Nassau LED compact spot light for interior or exterior lighting applications with IP65 wet location rating. Perfect for discreet security, landscape and architectural accent lighting.

### LUMINAIRE INFORMATION

LANDSCAPE \_\_\_\_

332 lm (3000K) Lumens:

Operating Voltage: 12V DC Constant Voltage

Input Voltage: AC 100-240V, 277V External Transformer

Watts: 3W

Beam Angle: 45°

Light Source: 3x1W LED CCT: 3000K