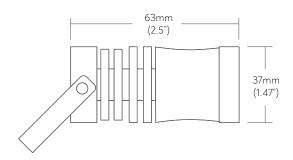

### LUMINAIRE INFORMATION

LANDSCAPE \_\_\_\_

332 lm (3000K) Lumens:

Operating Voltage: 12V DC Constant Voltage

Input Voltage: AC 100-240V, 277V External Transformer

Watts: 3W

Beam Angle: 45°

Light Source: 3x1W LED CCT: 3000K

Dimming: With dimmable transformer

Finish: Black (Standard), White, Silver

Housing: Aluminum Alloy

-25°C to +50°C (-13°F to 122°F) Operating Temp.:

Life: 50,000 hrs

Warranty: 5 yrs

Ingress Protection: IP65 Wet Location