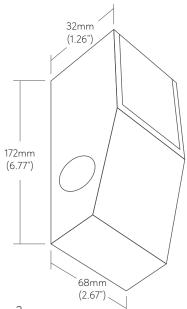

### LUMINAIRE INFORMATION

LANDSCAPE \_\_\_\_

332 lm (3000K) Lumens:

Operating Voltage: 12V DC Constant Voltage

Input Voltage: AC 100-240V, 277V External Transformer

Watts: 3W

Beam Angle: 45°

Light Source: 3x1W LED CCT: 3000K

Dimming: With dimmable transformer

Finish: Black (Standard), White, Silver

Housing: Aluminum Alloy

-25°C to +50°C (-13°F to 122°F) Operating Temp.:

Life: 50,000 hrs

Warranty: 5 yrs

Ingress Protection: IP65 Wet Location