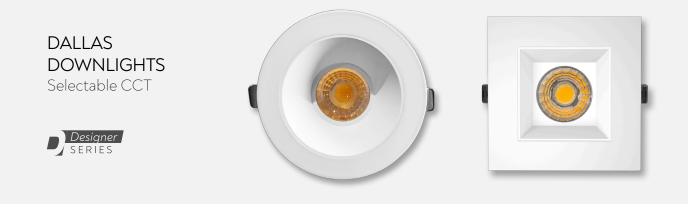

Project

FEATURES

Dallas LED downlights are available in 2" and 4" model sizes with round or square trim. Refracted optic lens with medium beam angle and 90 CRI delivers a soft uniform light with vivid color. Select from 3000K, 4000K or 5000K using the on-board CCT selector. Ideal for ambient or accent lighting in residential, hospitality, commercial and retail stores. Easy installation and service from below ceiling. Air tight, damp location and IC rated for use in insulated ceilings.