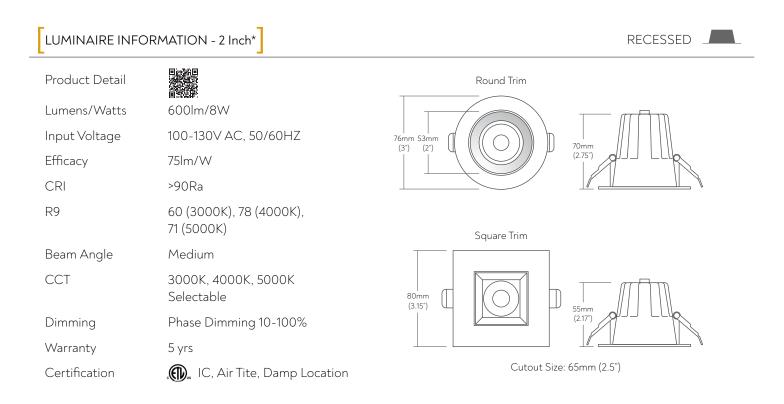

## LUMINAIRE INFORMATION - 4 Inch\*

| Product Detail |                                       | Round Trim                    |
|----------------|---------------------------------------|-------------------------------|
| Lumens/Watts   | 1100lm/12W                            | 120mm 82mm<br>(4.75') (3.25') |
| Input Voltage  | 100-130V AC, 50/60HZ                  |                               |
| Efficacy       | 90lm/W                                |                               |
| CRI            | >90Ra                                 |                               |
| R9             | 60 (3000K), 74 (4000K),<br>66 (5000K) | Square Trim                   |
| Beam Angle     | Medium                                |                               |
| ССТ            | 3000K, 4000K, 5000K<br>Selectable     | 122mm<br>(4.8")               |
| Dimming        | Phase Dimming 10-100%                 |                               |
| Warranty       | 5 yrs                                 |                               |
| Certification  | 🗶 IC, Air Tite, Damp Location         | Cutout Size: 105mm (4")       |